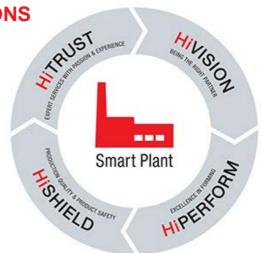

## HEYE SMART PLANT CONCEPT

Heye International's automation strategy and the development of closed loop production concepts are helping glass container producers to realise <a href="https://high.productivity improvements">high productivity improvements</a>. Following the flow of glass, a series of innovative and proven solutions are offered:

#### HIPERFORM – EXCELLENCE IN FORMING

#### HISHIELD - COLD END INSPECTION SOLUTIONS